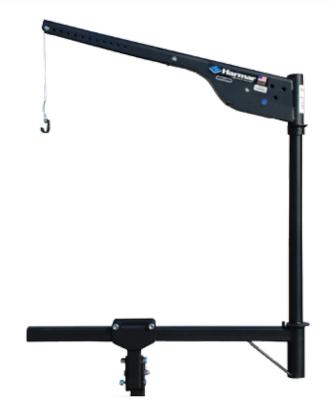

## Universal Inside-Out Lift AL065

## **Economy Inside-Out Lift**

Hitch-mounted lift easily loads a micro / travel power chair or scooter into cargo area.

## **Features & Benefits**

- Lightweight and compact
- Heaviest component is just 23 lbs.
- · Power lifting with manual rotation
- No scooter or power chair modifications required
- · Remote hand control included

| 0 |  |  |
|---|--|--|
|   |  |  |

| Specifications       | AL065                                  |  |  |
|----------------------|----------------------------------------|--|--|
| Accommodates         | Micro / travel power chairs & scooters |  |  |
| Power                | Power lifting                          |  |  |
| Lifting Capacity     | 200 lbs. (91 kg)                       |  |  |
| Installed Weight     | 63 lbs. (28.5 kg)                      |  |  |
| Securement           | Docking device                         |  |  |
| Hitch                | Class III included; upgrades available |  |  |
| Accessories Included | Docking device 17 ; upgrades available |  |  |
| Options              | Battery pack                           |  |  |
| Warranty             | 3-year transferable                    |  |  |