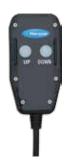

## **Features & Benefits**

- Lightweight and compact
- Heaviest component is just 23 lbs.
- · Power lifting with manual rotation
- No scooter or power chair modifications required
- · Remote hand control included

Remote hand control included

Optional AL205 Battery Pack avoids hard-wiring into vehicle or serves as emergency backup.