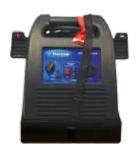

Remote hand control included

Optional AL205 Battery Pack avoids hard-wiring into vehicle or serves as emergency backup.